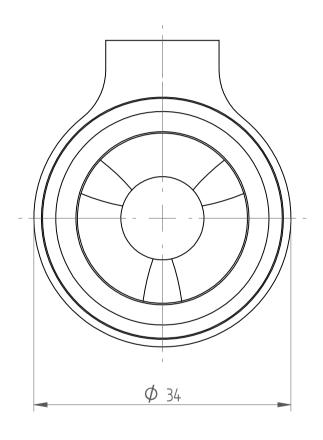

REGO-FIX AG Obermattweg 60 4456 Tenniken / Switzerland

Phone +41 61 976 14 66 Fax +41 61 976 14 14 www.rego-fix.com This is a non controlled copy. All information given herein are subject to change without notice

The information given herein has been carefully checkd and is believed to be correct. REGO-FIX, however, assumes no responsibility or liability for any errors, inaccuracies or omissions that may apper in this drawing

This document is subject to copyright laws. No part of this document may be reproduced or transmitted in any form or any means, electronic or mechanic, for any purpose, without the express written permission of REGO-FIX

Type: RER\_ER16
Part No.: 371600000

Date: 04.09.2013

Scale: 2:1